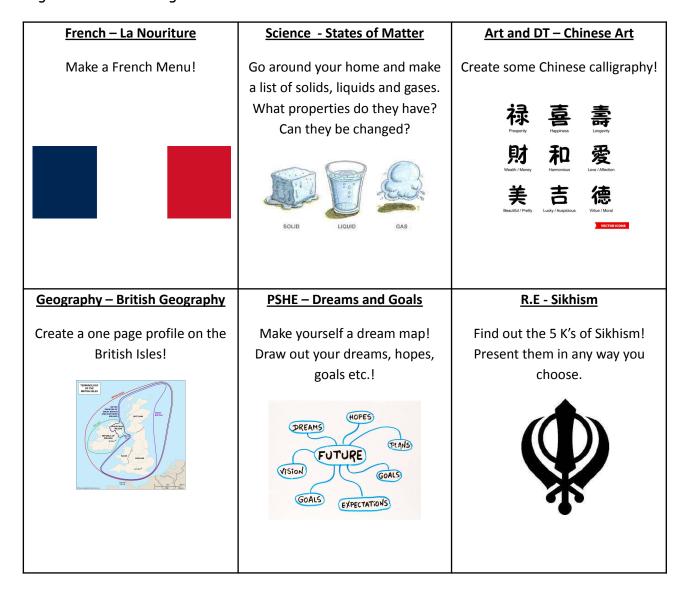

## <u>Year 5</u> <u>Homework Challenge Spring 1 2024</u>

We would like children to select at least one of the homework challenges below for this term, however children can do as many as they wish. This will continue to be run alongside the regular Maths and English homework that are set.

The above menu details a range of work for the subjects that your child will cover this term.

The challenge work is due in on: Monday 12th February 2024