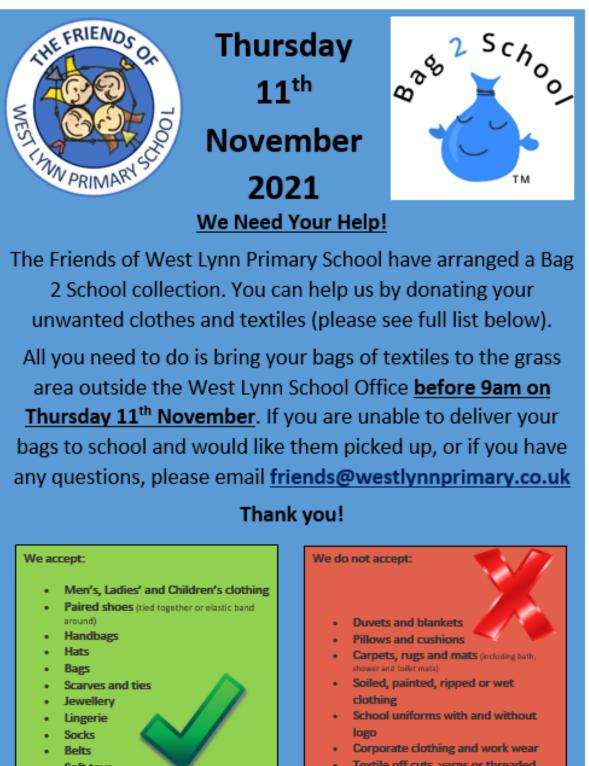

See you on Monday 1st November!

Please could you share the Bag 2 School information with Friends and Neighbours? Thank you

I hank you to Jacob M who donated some amazing pre-loved books to our library - if we can get them from Mr. Furzey the children will really enjoy them!