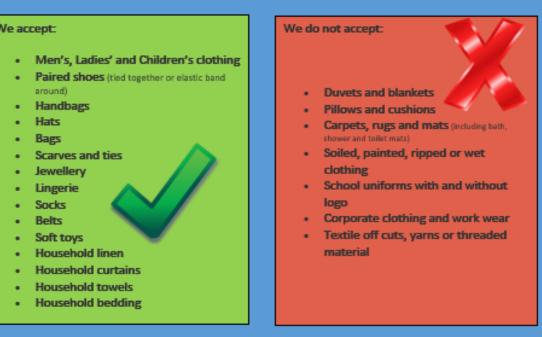

See you on Monday 1st November!

Please could you share the Bag 2 School information with Friends and Neighbours? Thank you

I hank you to Jacob M who donated some amazing pre-loved books to our library - if we can get them from Mr. Furzey the children will really enjoy them!