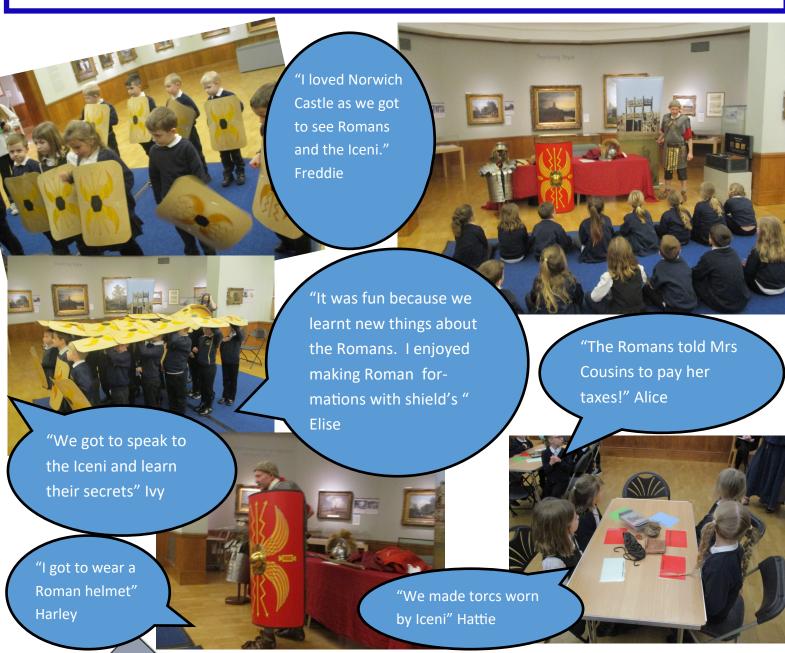

Email: office@westlynnprimary.co.uk

Contact Governors: chairofgovs@westlynnprimary.co.uk

## **WEST LYNN PRIMARY SCHOOL**

11th March 2022





## Don't forget next week!

Tri Golf on Thursday

Comic Relief on Friday

Bring your noses and
your best balancing
game!





## Dates to Remember

| Date       | Who does this apply to                          | What is the event                                                                                                                                |
|------------|-------------------------------------------------|--------------------------------------------------------------------------------------------------------------------------------------------------|
| 17.3.2022  | Year 1 and Year 3                               | Tri Golf at St. Clements—Selected Children only                                                                                                  |
| 18.3.2022