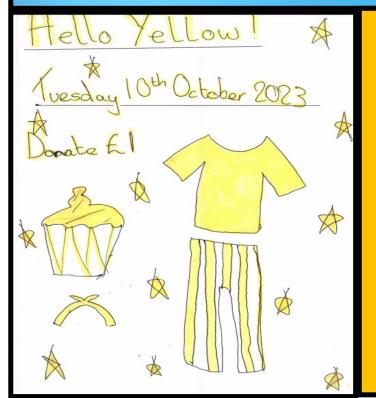

### **Calendar**

| Date         | Event                                                                      | Who is it for                           |
|--------------|----------------------------------------------------------------------------|-----------------------------------------|
| 09.10.2023   | West Stow Anglo Saxon Trip                                                 | Year 4                                  |
|              | Cambridge Science Centre Visit to School                                   | Years 2 & 5                             |
| 10.10.2023   | HELLO YELLOW DAY                                                           | Everyone                                |
|              | Year 3 Class Assembly                                                      | Year 3 Parents                          |
| 16.10.2023   | Cross Country at St Clements High School                                   | Selected Year 3,4,5 and 6 Pupils        |
| 17.10.2023   | Holkham Hall Trip                                                          | Year 3                                  |
| 19.10.2023   | National Measurement Screening                                             | Year 6                                  |
| 20.10.2023   | Dodgeball at Lynnsport                                                     | Selected Year 2 & 4 Pupils              |
|              | Year 6 Cake Sale                                                           | Everyone                                |
|              | Last day of term                                                           | Everyone                                |
| 30.10.2023   | Back to School                                                             | Everyone                                |
| 31.10.2023   | Friends Halloween Disco (Details to follow)                                | Ticket Holders                          |
| 01.11.2023   | Open Afternoon                                                             | Sept 2024 EYFS Parents                  |
| 02.11.2023   | Lilac Moon Photos (Individual & Sibling Photos)                            | All Pupils                              |
| 06.11.2023 - | Bikeability Level 1 & 2                                                    | Year 5 Pupils who sent their            |
| 09.11.2023   |                                                                            | form back.                              |
| 15.11.2023   | Remembrance Concert - Rehearsal (am) and Evening Performance at Springwood | Year 5 Pupils & Parents                 |
| 24.11.2023   | Bikeability Level 1                                                        | Year 3 Pupils who sent their form back. |