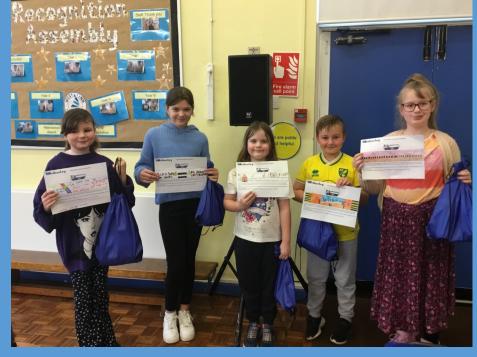

# Well done to our 5 Witherley competition winners!

In November, staff from
Witherely visited and gave our
Year 3, 4 and 5 classes a talk on
road safety. They came along
with one of their HGV's and
asked the children to design a
livery sign for one of their
vehicles.

They chose 5 winners to receive a Witherley goody bag!

Thursday 7th March 2024

Come to school dressed as a character from a book!