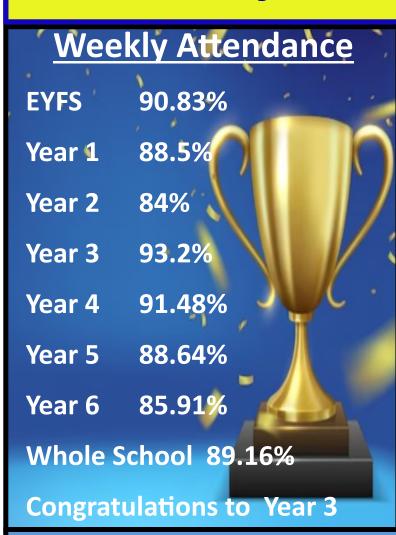

## WEST LYNN PRIMARY SCHOOL Friday 16th February 2024

Assembly Certificates

EYFS Elijah & Isabella

Year 1 Beulah & the
whole class for
their assembly

Year 2 Elsie & Adam

Year 3 Helena & Imogen

Year 4 Elise & Harley

Year 5 Malachy & Maisie

Year 6 Wyndsor & Lily-Mai